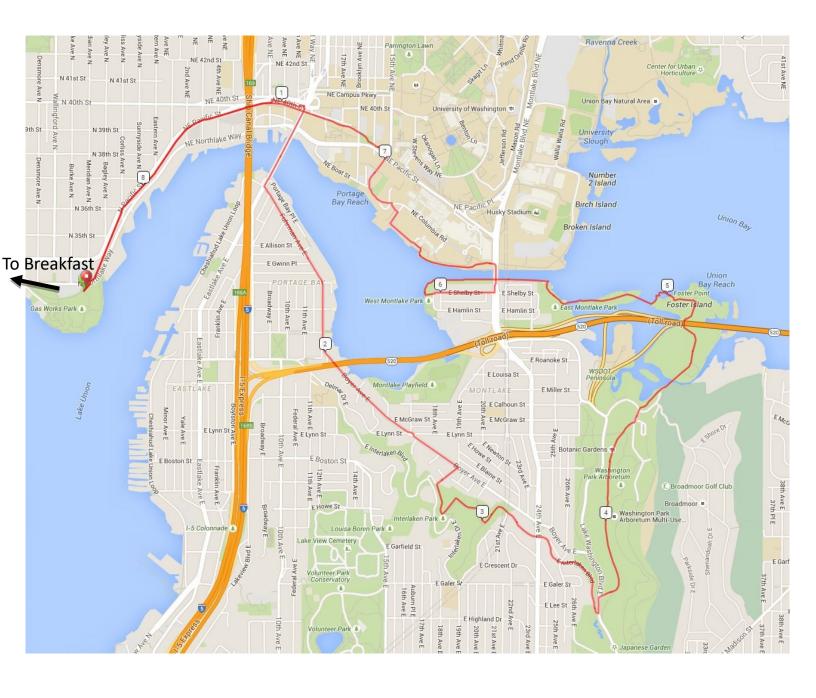

## Gasworks/Arboretum 8.4 mi route

## Gasworks Arboretum Loop

8.4 miles

| Leg Dir Type  Notes  → Right  Head east on Burke-Gilman Trail  0.9 ← Left  Turn left toward NE 40th St.  0.0 → Right  Turn right onto NE 40th St. follow signs to Peace Park  0.1 → Right  Turn right onto Eastlake Ave NE, cross bridge  0.3 ← Left  Turn left onto Fahrman Ave E  0.8 → Right  Turn right onto 19th Ave E, UP STEEP HILL!!  0.1 ← Left  Turn left onto Einterlaken Blvd, beautiful downhill trail is reward for previous steep hill!  0.3 ← Left  Turn left onto Lake Washington Blvd E, cross road  01 ← Right  Continue from parking lot  0.6 ← Left  Turn left onto Arboretum Dr E, Arboretum gravel trail)  0.6 ← Left  Turn left onto Arboretum Dr E, Arboretum Visitor Center is here (bathrooms)  When Arboretum Dr dead-ends on Foster Island Rd, cross parking lot and follow gravel trail  0.1 ← Left  Before reaching water, Turn left os tay on Arboretum Waterfront Trail  0.1 ← Left  Turn left onto Lake Washington Ship Canal Waterfront Trail  0.1 ← Left  Turn left onto Lake Washington Ship Canal Waterfront Trail  0.1 ← Left  Turn left onto trail toward water on Arboretum Waterfront Trail  0.1 ← Left  Turn left onto trail toward water Ship Canal Waterside Trail  0.1 ← Left  Turn left onto Trail toward water as possible  0.2 ← Left  Turn left onto San Juan Rd  0.3 ← Left  Turn left onto San Juan Rd  0.4 ← Left  Turn left onto Boat St/Columbia Rd  0.5 ← Left  Turn left onto Boat St/Columbia Rd  0.6 ← Left  Turn left onto Boat St/Columbia Rd  0.7 ← Left  Turn left onto Boat St/Columbia Rd  0.8 ← Left  Turn left onto Boat St/Columbia Rd                                                                                                                                                                                                                                                                                                                                                                                                                                                                                                                    |       | Turn left into Gasworks Park                                                                 | Left    | 1                                         | 1.4    |
|-------------------------------------------------------------------------------------------------------------------------------------------------------------------------------------------------------------------------------------------------------------------------------------------------------------------------------------------------------------------------------------------------------------------------------------------------------------------------------------------------------------------------------------------------------------------------------------------------------------------------------------------------------------------------------------------------------------------------------------------------------------------------------------------------------------------------------------------------------------------------------------------------------------------------------------------------------------------------------------------------------------------------------------------------------------------------------------------------------------------------------------------------------------------------------------------------------------------------------------------------------------------------------------------------------------------------------------------------------------------------------------------------------------------------------------------------------------------------------------------------------------------------------------------------------------------------------------------------------------------------------------------------------------------------------------------------------------------------------------------------------------------------------------------------------------------------------------------------------------------------------------------------------------------------------------------------------------------------------------------------------------------------------------------------------------------------------------------------------------------------------|-------|----------------------------------------------------------------------------------------------|---------|-------------------------------------------|--------|
| Dir Type  Notes  → Right  → Right  ← Left  Turn left toward NE 40th St, follow signs to Peace Park  → Right  Turn right onto NE 40th St, follow signs to Peace Park  → Right  Turn right onto NE 40th St, follow signs to Peace Park  → Right  Turn right onto Fuhrman Ave E,  ↑ Straight  ← Left  Turn left onto Fuhrman Ave E  ↑ Left  Turn left onto Fuhrman Ave E, UP STEEP HILL!!  ← Left  Turn left onto Interlaken Blvd, beautiful downhill trail is reward for It rurn left onto Lake Washington Blvd E, cross road  → Right  ← Left  Turn left onto Lake Washington Blvd E, cross road  → Right  ← Left  Turn left onto Arboretum Dr E, Arboretum Visitor Center is here (by Italian Arboretum Dr E, Arboretum Vaterfront Trail  ← Left  → Right  ← Left  Fight  ← Left  Fight  ← Left  Fight  Cross under 520, Continue onto Arboretum Waterfront Trail  ← Left  Fight  ← Left  Fight  ← Left  Fight  Fig |       | Turn left onto Burke-Gilman Trail                                                            | eft     | 1                                         | .1     |
| ## Dir Type Notes  ## Right Head east on Burke-Gilman Trail  ## Left Turn left toward NE 40th St, follow signs to Peace Park  ## Right Turn right onto NE 40th St, follow signs to Peace Park  ## Right Turn right onto NE 40th St, follow signs to Peace Park  ## Right Turn right onto NE 40th St, follow signs to Peace Park  ## Right Turn left onto Fuhrman Ave E  ## Straight Continue onto Boyer Ave E  ## Right Turn left onto 19th Ave E, UP STEEP HILL!!  ## Left Turn left to stay on E Interlaken Blvd, beautiful downhill trail is reward for Interlaken Blvd, follow Interlaken Blvd all the Continue from parking lot  ## Left Turn left onto Lake Washington Blvd E, cross road  ## Straight Continue from parking lot onto Azalea Way (Arboretum Bravel trail)  ## Left Turn left onto Arboretum Dr E, Arboretum Visitor Center is here (backed as a straight Cross under 520, Continue onto Arboretum Vaterfront Trail  ## Left Straight Slight right to stay on Arboretum Waterfront Trail  ## Left Turn left onto Lake Washington Ship Canal Waterside Trail  ## Left Turn left onto Lake Washington Ship Canal Waterside Trail  ## Left Turn left onto San Juan Rd  ## Left Turn left toward San Juan Rd  ## Left Turn left toward NE Boat St/Columbia Rd  ## Left Turn left onto NE Boat St/Columbia Rd  ## Left Turn left onto NE Boat St/Columbia Rd                                                                                                                                                                                                                                                                                                                                                                                                                                                                                                                                                                                                                                                                                                                                                  |       | Continue onto 15th Ave NE                                                                    | traight | → S                                       | ).1    |
| ## Dir Type Notes  ## Right Head east on Burke-Gilman Trail  ## Left Turn left toward NE 40th St, follow signs to Peace Park  ## Right Turn right onto NE 40th St, follow signs to Peace Park  ## Right Turn right onto NE 40th St, follow signs to Peace Park  ## Right Turn left onto Fuhrman Ave E  ## Straight Continue onto Boyer Ave E  ## Right Turn left onto 19th Ave E, UP STEEP HILL!!  ## Left Turn left onto E Interlaken Blvd, beautiful downhill trail is reward for Interlaken Blvd, follow Interlaken Blvd all the Left Turn left onto Lake Washington Blvd E, cross road  ## Right Quick right into parking lot onto Azalea Way (Arboretum Bravel trail)  ## Straight Continue from parking lot onto Azalea Way (Arboretum gravel trail)  ## Left Turn left onto Arboretum Dr E, Arboretum Visitor Center is here (back Washington Stagon on Foster Island Rd, cross parking lot onto Arboretum Waterfront Trail  ## Left Straight Slight right to stay on Arboretum Waterfront Trail  ## Left Turn left onto Lake Washington Ship Canal Waterside Trail  ## Left Turn left onto Lake Washington Ship Canal Waterside Trail  ## Left Turn left onto trail toward water (Walla Walla Ln)  ## Left Turn left toward San Juan Rd  ## Left Turn left toward San Juan Rd  ## Left Turn left toward San Juan Rd  ## Left Turn left toward NE Boat St/Columbia Rd                                                                                                                                                                                                                                                                                                                                                                                                                                                                                                                                                                                                                                                                                                                                                  |       | Turn left onto NE Boat St/Columbia Rd                                                        | eft     | 1                                         | 0.0    |
| Dir Type Notes  → Right  ← Left  Turn left toward NE 40th St  → Right  Turn right onto NE 40th St, follow signs to Peace Park  Right  Turn right onto Eastlake Ave NE, cross bridge  ← Left  ↑ Straight  ← Left  Turn left onto Fuhrman Ave E  ↑ Right  Turn right onto 19th Ave E, UP STEEP HILL!!  ← Left  Turn left onto E Interlaken Blvd, beautiful downhill trail is reward from the Left  Turn left onto Lake Washington Blvd E, cross road  ← Left  ↑ Right  ← Left  Turn left onto Arboretum Dr E, Arboretum Visitor Center is here (barren beautiful downhill trail to stay on E Interlaken Blvd, follow Interlaken Blvd all the left  ← Left  Turn left onto Arboretum Dr E, Arboretum Visitor Center is here (barren beautiful downhill trail)  ← Left  Turn left onto Arboretum Dr E, Arboretum Visitor Center is here (barren beautiful downhill trail)  ← Left  Fight  Cross under 520, Continue onto Arboretum Waterfront Trail  ← Left  Fight  Fight  Cross under 520, Continue onto Arboretum Waterfront Trail  ← Left  Fight  Fight  Fight Slight right to stay on Arboretum Waterfront Trail  ← Left  Turn left onto E Shelby St  Fight  Figh |       | Turn left toward NE Boat St/Columbia Rd                                                      | eft     | 1                                         | 0.0    |
| Dir Type Notes  → Right Head east on Burke-Gilman Trail  ← Left Turn left toward NE 40th St  → Right Turn right onto NE 40th St, follow signs to Peace Park  → Right Turn right onto Eastlake Ave NE, cross bridge  ← Left Turn left onto Fuhrman Ave E  ↑ Straight Continue onto Boyer Ave E  → Right Turn left onto 19th Ave E, UP STEEP HILL!!  ← Left Turn left onto E Interlaken Blvd, beautiful downhill trail is reward f  ← Left Turn left onto Lake Washington Blvd E, cross road  → Right Quick right into parking lot  ↑ Straight Continue from parking lot onto Azalea Way (Arboretum Bravel trail)  ← Left Turn left onto Arboretum Dr E, Arboretum Waterfront Trail  ← Left Before reaching water, Turn left to stay on Arboretum Waterfront Trail  ← Left Slight right to stay on Arboretum Waterfront Trail  ← Left Turn left onto Lake Washington Ship Canal Waterside Trail  ← Left Turn left onto E Shelby St  ← Left Turn left onto E Shelby St  ← Left Turn left onto trail toward water (Walla Walla Ln)  ← Left Turn left toward San Juan Rd                                                                                                                                                                                                                                                                                                                                                                                                                                                                                                                                                                                                                                                                                                                                                                                                                                                                                                                                                                                                                                                           |       | Turn right onto San Juan Rd                                                                  | ight    | ↓<br>F                                    | .1     |
| Dir Type Notes  → Right Head east on Burke-Gilman Trail  ← Left Turn left toward NE 40th St  → Right Turn right onto NE 40th St, follow signs to Peace Park  → Right Turn right onto Eastlake Ave NE, cross bridge  ← Left Turn left onto Fuhrman Ave E  ↑ Straight Continue onto Boyer Ave E  → Right Turn left onto 19th Ave E, UP STEEP HILL!!  ← Left Turn left onto E Interlaken Blvd, beautiful downhill trail is reward f  ← Left Turn left onto Lake Washington Blvd E, cross road  → Right Quick right into parking lot  ↑ Straight Continue from parking lot onto Azalea Way (Arboretum Bivd all the  ← Left Turn left onto Arboretum Dr E, Arboretum Waterfront Trail  ← Left Before reaching water, Turn left to stay on Arboretum Waterfront Trail  ← Left Before reaching water, Turn left to stay on Arboretum Waterfront Trail  ← Left Turn left onto Lake Washington Ship Canal Waterside Trail  ← Left Turn left onto E Shelby St  ← Left Turn left onto Montlake Blvd E  ← Left Turn left onto Montlake Blvd E  ← Left Turn left onto trail toward water (Walla Walla Ln)  ← Left Stay as close to water as possible                                                                                                                                                                                                                                                                                                                                                                                                                                                                                                                                                                                                                                                                                                                                                                                                                                                                                                                                                                                       |       | Turn left toward San Juan Rd                                                                 | eft     | 1                                         | ).3    |
| <ul> <li>→ Right</li> <li>→ Left</li> <li>→ Left</li> <li>→ Left</li> <li>→ Left</li> <li>→ Left</li> <li>→ Left</li> <li>→ Right</li> <li>→ Left</li> <li>→ Right</li> <li>→ Continue from parking lot onto Azalea Way (Arboretum gravel trail)</li> <li>→ Left</li> <li>→ Left</li> <li>→ Right</li> <li>→ Cross under 520, Continue onto Azalea Way (Arboretum gravel trail)</li> <li>→ Left</li> <li>→ Right</li> <li>→ Right</li> <li>→ When Arboretum Dr dead-ends on Foster Island Rd, cross parking lo</li> <li>→ Straight</li> <li>→ Cross under 520, Continue onto Arboretum Waterfront Trail</li> <li>→ Right</li> <li>→ Right</li> <li>→ Right</li> <li>→ When Arboretum Dr dead-ends on Foster Island Rd, cross parking lo</li> <li>→ Straight</li> <li>→ Right</li> <li>→ Right</li> <li>→ When Arboretum Dr dead-ends on Foster Island Rd, cross parking lo</li> <li>→ Left</li> <li>→ Right</li> <li>→ Right</li> <li>→ Right</li> <li>→ Right</li> <li>→ Right</li></ul>                                                                                                                                                                                                                                                                                                                                         |       | Stay as close to water as possible                                                           | eft     |                                           | 0.0    |
| <ul> <li>→ Right</li> <li>→ Right</li> <li>← Left</li> <li>→ Left</li> <li>→ Left</li> <li>→ Right</li> <li>← Left</li> <li>→ Right</li> <li>← Left</li> <li>← Left</li> <li>← Left</li> <li>← Turn left toward NE 40th St, follow signs to Peace Park</li> <li>← A Right</li> <li>← Left</li> <li>← Left</li></ul>                                                                                                                                                                                                                                                                                                                                                                                                           |       | Turn left onto trail toward water (Walla Walla Ln)                                           | eft     | 1                                         | ).1    |
| <ul> <li>→ Right</li> <li>→ Right</li> <li>→ Left</li> <li>→ Left</li> <li>→ Turn left toward NE 40th St</li> <li>→ Right</li> <li>→ Left</li> <li>→ Left</li> <li>→ Left</li> <li>→ Turn right onto Eastlake Ave NE, cross bridge</li> <li>← Left</li> <li>→ Right</li> <li>→ Right</li> <li>← Left</li> <li>→ Right</li> <li>→ Continue from parking lot onto Azalea Way (Arboretum gravel trail)</li> <li>→ Left</li> <li>→ Left</li> <li>→ Right</li> <li>→ When Arboretum Dr dead-ends on Foster Island Rd, cross parking lo</li> <li>→ Straight</li> <li>→ Cross under 520, Continue onto Arboretum Waterfront Trail</li> <li>→ Left</li> <li>→ Right</li> <li>→ Right</li> <li>→ Straight</li> <li>→ Cross under 520, Continue onto Arboretum Waterfront Trail</li> <li>→ Right</li> <li>→ Right&lt;</li></ul>                                                                                                                                                                                                                                                                                                                                        |       | Turn left onto Montlake Blvd E                                                               | eft     | 1                                         | ).2    |
| <ul> <li>Dir Type Notes</li> <li>→ Right</li> <li>← Left</li> <li>← Left</li> <li>→ Right</li> <li>← Left</li> <li>← Left</li> <li>← Left</li> <li>← Left</li> <li>← Left</li> <li>← Turn left toward NE 40th St, follow signs to Peace Park</li> <li>← Right</li> <li>← Left</li> <li>← Turn left onto 19th Ave E, UP STEEP HILL!!</li> <li>← Left</li> <li>← Left</li> <li>← Left</li> <li>← Turn left onto E Interlaken Blvd, beautiful downhill trail is reward for the left</li> <li>← Left</li></ul>                                                                                                                                                                                                                                                                                                                                                                                    |       | Turn left onto E Shelby St                                                                   | eft     | 1                                         | .4     |
| <ul> <li>→ Right</li> <li>→ Left</li> <li>→ Left</li> <li>→ Left</li> <li>→ Right</li> <li>→ Left</li> <li>→ Left</li> <li>→ Right</li> <li>→ Right</li> <li>→ Right</li> <li>→ Right</li> <li>→ Right</li> <li>→ Left</li> <li>→ Right</li> <li>→ Left</li> <li>→ Left</li> <li>→ Left</li> <li>→ Left</li> <li>→ Left</li> <li>→ Left</li> <li>→ Turn left onto Fuhrman Ave E</li> <li>→ Straight</li> <li>← Left</li> <li>→ Continue from parking lot</li> <li>→ Left</li> <li>→ Straight</li> <li>← Left onto Arboretum Dr E, Arboretum Visitor Center is here (bz</li> <li>→ Right</li> <li>← Left</li> <li>→ Right</li> <li>← Cross under 520, Continue onto Arboretum Waterfront Trail</li> <li>← Left</li> <li>→ Right</li> <li>← Left</li> <li>→ Right</li></ul>                                                                                                                                                                                                                                                                                                                                                                             |       | Turn left onto Lake Washington Ship Canal Waterside Trail                                    | eft     | 1                                         | ).1    |
| <ul> <li>→ Right</li> <li>→ Left</li> <li>→ Left</li> <li>→ Lurn left toward NE 40th St</li> <li>→ Right</li> <li>→ Right</li> <li>→ Turn left toward NE 40th St, follow signs to Peace Park</li> <li>→ Right</li> <li>→ Turn right onto NE 40th St, follow signs to Peace Park</li> <li>→ Right</li> <li>→ Left</li> <li>→ Right</li> <li>→ Quick right into parking lot</li> <li>→ Right</li> <li>→ Continue from parking lot onto Azalea Way (Arboretum gravel trail)</li> <li>→ Left</li> <li>→ Left</li> <li>→ Turn left onto Arboretum Dr E, Arboretum Visitor Center is here (band the parking lot)</li> <li>→ Right</li> <li>→ Right</li> <li>→ When Arboretum Dr dead-ends on Foster Island Rd, cross parking lot</li> <li>→ Cross under 520, Continue onto Arboretum Waterfront Trail</li> <li>→ Left</li> <li>→ Before reaching water, Turn left to stay on Arboretum Waterfront Trail</li> </ul>                                                                                                                                                                                                                                                                                                                                                                                                                                                                                                                                                                                                                                                                                                                                                                                                                                                                                                                                                                                                  |       | Slight right to stay on Arboretum Waterfront Trail                                           | ight    | ↓<br>                                     | ).5    |
| Dir Type Notes  → Right Head east on Burke-Gilman Trail  ← Left Turn left toward NE 40th St  → Right Turn right onto NE 40th St, follow signs to Peace Park  → Right Turn right onto Eastlake Ave NE, cross bridge  ← Left Turn left onto Fuhrman Ave E  ↑ Straight Continue onto Boyer Ave E  → Right Turn left onto 19th Ave E, UP STEEP HILL!!  ← Left Turn left onto E Interlaken Blvd, beautiful downhill trail is reward for the Left Turn left onto Lake Washington Blvd, follow Interlaken Blvd all the Centinue from parking lot  → Right Quick right into parking lot onto Azalea Way (Arboretum gravel trail)  ← Left Turn left onto Arboretum Dr E, Arboretum Visitor Center is here (based of the parking lot the Visitor Center is here (based of the parking lot Cross under 520, Continue onto Arboretum Waterfront Trail                                                                                                                                                                                                                                                                                                                                                                                                                                                                                                                                                                                                                                                                                                                                                                                                                                                                                                                                                                                                                                                                                                                                                                                                                                                                                     |       | Before reaching water, Turn left to stay on Arboretum Waterfront Trail                       | eft     | 1                                         | ).1    |
| Dir Type Notes  → Right Head east on Burke-Gilman Trail  ← Left Turn left toward NE 40th St  → Right Turn right onto NE 40th St, follow signs to Peace Park  → Right Turn right onto Eastlake Ave NE, cross bridge  ← Left Turn left onto Fuhrman Ave E  ↑ Straight Continue onto Boyer Ave E  → Right Turn left onto 19th Ave E, UP STEEP HILL!!  ← Left Turn left to stay on E Interlaken Blvd, beautiful downhill trail is reward f  ← Left Turn left to stay on E Interlaken Blvd, follow Interlaken Blvd all the  ← Left Turn left onto Lake Washington Blvd E, cross road  → Right Quick right into parking lot  ↑ Straight Continue from parking lot onto Azalea Way (Arboretum gravel trail)  ← Left Turn left onto Arboretum Dr E, Arboretum Visitor Center is here (bz  → Right When Arboretum Dr dead-ends on Foster Island Rd, cross parking lo                                                                                                                                                                                                                                                                                                                                                                                                                                                                                                                                                                                                                                                                                                                                                                                                                                                                                                                                                                                                                                                                                                                                                                                                                                                                   |       | Cross under 520, Continue onto Arboretum Waterfront Trail                                    | traight | → S                                       | 0.4    |
| Dir Type Notes  → Right Head east on Burke-Gilman Trail  ← Left Turn left toward NE 40th St  → Right Turn right onto NE 40th St, follow signs to Peace Park  → Right Turn right onto Eastlake Ave NE, cross bridge  ← Left Turn left onto Fuhrman Ave E  ↑ Straight Continue onto Boyer Ave E  → Right Turn right onto 19th Ave E, UP STEEP HILL!!  ← Left Turn left onto E Interlaken Blvd, beautiful downhill trail is reward for the Left Turn left onto Lake Washington Blvd E, cross road  ← Left Turn left onto Lake Washington Blvd E, cross road  → Right Quick right into parking lot  ↑ Straight Continue from parking lot onto Azalea Way (Arboretum gravel trail)  ↑ Left Turn left onto Arboretum Dr E, Arboretum Visitor Center is here (ba                                                                                                                                                                                                                                                                                                                                                                                                                                                                                                                                                                                                                                                                                                                                                                                                                                                                                                                                                                                                                                                                                                                                                                                                                                                                                                                                                                     | ail   | When Arboretum Dr dead-ends on Foster Island Rd, cross parking lot and follow gravel tr      | ight    | <b>↓</b>                                  | 0.0    |
| Dir Type Notes  → Right Head east on Burke-Gilman Trail  ← Left Turn left toward NE 40th St  → Right Turn right onto NE 40th St, follow signs to Peace Park  → Right Turn right onto Eastlake Ave NE, cross bridge  ← Left Turn left onto Fuhrman Ave E  ↑ Straight Continue onto Boyer Ave E  → Right Turn left onto 19th Ave E, UP STEEP HILL!!  ← Left Turn left onto E Interlaken Blvd, beautiful downhill trail is reward f  ← Left Turn left to stay on E Interlaken Blvd, follow Interlaken Blvd all the  ← Left Turn left onto Lake Washington Blvd E, cross road  → Right Quick right into parking lot  ↑ Straight Continue from parking lot onto Azalea Way (Arboretum gravel trail)                                                                                                                                                                                                                                                                                                                                                                                                                                                                                                                                                                                                                                                                                                                                                                                                                                                                                                                                                                                                                                                                                                                                                                                                                                                                                                                                                                                                                                |       | Turn left onto Arboretum Dr E, Arboretum Visitor Center is here (bathrooms)                  | eft     |                                           | 0.6    |
| Dir Type Notes  → Right Head east on Burke-Gilman Trail  ← Left Turn left toward NE 40th St  → Right Turn right onto NE 40th St, follow signs to Peace Park  → Right Turn right onto Eastlake Ave NE, cross bridge  ← Left Turn left onto Fuhrman Ave E  ↑ Straight Continue onto Boyer Ave E  → Right Turn right onto 19th Ave E, UP STEEP HILL!!  ← Left Turn left onto E Interlaken Blvd, beautiful downhill trail is reward f  ← Left Turn left to stay on E Interlaken Blvd, follow Interlaken Blvd all the  ← Left Turn left onto Lake Washington Blvd E, cross road  → Right Quick right into parking lot                                                                                                                                                                                                                                                                                                                                                                                                                                                                                                                                                                                                                                                                                                                                                                                                                                                                                                                                                                                                                                                                                                                                                                                                                                                                                                                                                                                                                                                                                                              |       | Continue from parking lot onto Azalea Way (Arboretum gravel trail)                           | traight | ↑ S                                       | ).1    |
| Dir Type Notes  → Right Head east on Burke-Gilman Trail  ← Left Turn left toward NE 40th St  → Right Turn right onto NE 40th St, follow signs to Peace Park  → Right Turn right onto Eastlake Ave NE, cross bridge  ← Left Turn left onto Fuhrman Ave E  ↑ Straight Continue onto Boyer Ave E  → Right Turn right onto 19th Ave E, UP STEEP HILL!!  ← Left Turn left onto E Interlaken Blvd, beautiful downhill trail is reward f  ← Left Turn left to stay on E Interlaken Blvd, follow Interlaken Blvd all the  ← Left Turn left onto Lake Washington Blvd E, cross road                                                                                                                                                                                                                                                                                                                                                                                                                                                                                                                                                                                                                                                                                                                                                                                                                                                                                                                                                                                                                                                                                                                                                                                                                                                                                                                                                                                                                                                                                                                                                    |       | Quick right into parking lot                                                                 | ight    | <b>↓</b>                                  | ).1    |
| Dir Type Notes  → Right Head east on Burke-Gilman Trail  ← Left Turn left toward NE 40th St  → Right Turn right onto NE 40th St, follow signs to Peace Park  → Right Turn right onto Eastlake Ave NE, cross bridge  ← Left Turn left onto Fuhrman Ave E  ↑ Straight Continue onto Boyer Ave E  → Right Turn right onto 19th Ave E, UP STEEP HILL!!  ← Left Turn left onto E Interlaken Blvd, beautiful downhill trail is reward for the stay on E Interlaken Blvd, follow Interlaken Blvd all the                                                                                                                                                                                                                                                                                                                                                                                                                                                                                                                                                                                                                                                                                                                                                                                                                                                                                                                                                                                                                                                                                                                                                                                                                                                                                                                                                                                                                                                                                                                                                                                                                             |       | Turn left onto Lake Washington Blvd E, cross road                                            | eft     | 1                                         | 0.6    |
| Dir Type  → Right  ← Left  → Right  → Right  ← Left  ↑ Straight  → Right  ← Left                                                                                                                                                                                                                                                                                                                                                                                                                                                                                                                                                                                                                                                                                                                                                                                                                                                                                                                                                                                                                                                                                                                                                                                                                                                                                                                                                                                                                                                                                                                                                                                                                                                                                                                                                                                                                                                                                                                                                                                                                                              | Blvd. | Turn left to stay on E Interlaken Blvd, follow Interlaken Blvd all the way down to Lk Wash   | eft     | 1                                         | ).3    |
| Dir Type  → Right  ← Left  → Right  → Right  ← Left  ↑ Straight  → Right                                                                                                                                                                                                                                                                                                                                                                                                                                                                                                                                                                                                                                                                                                                                                                                                                                                                                                                                                                                                                                                                                                                                                                                                                                                                                                                                                                                                                                                                                                                                                                                                                                                                                                                                                                                                                                                                                                                                                                                                                                                      | _     | Turn left onto E Interlaken Blvd, beautiful downhill trail is reward for previous steep hill | eft     | ↑<br>_                                    | ).1    |
| Dir Type  → Right  ← Left  → Right  → Right  ← Left  ← Left                                                                                                                                                                                                                                                                                                                                                                                                                                                                                                                                                                                                                                                                                                                                                                                                                                                                                                                                                                                                                                                                                                                                                                                                                                                                                                                                                                                                                                                                                                                                                                                                                                                                                                                                                                                                                                                                                                                                                                                                                                                                   |       | Turn right onto 19th Ave E, UP STEEP HILL!!                                                  | ight    |                                           | 8.     |
| Dir Type  → Right  ← Left  → Right  → Right  ← Left                                                                                                                                                                                                                                                                                                                                                                                                                                                                                                                                                                                                                                                                                                                                                                                                                                                                                                                                                                                                                                                                                                                                                                                                                                                                                                                                                                                                                                                                                                                                                                                                                                                                                                                                                                                                                                                                                                                                                                                                                                                                           |       | Continue onto Boyer Ave E                                                                    | traight | → S                                       | ).4    |
| Dir Type  → Right  ← Left  → Right  → Right                                                                                                                                                                                                                                                                                                                                                                                                                                                                                                                                                                                                                                                                                                                                                                                                                                                                                                                                                                                                                                                                                                                                                                                                                                                                                                                                                                                                                                                                                                                                                                                                                                                                                                                                                                                                                                                                                                                                                                                                                                                                                   |       | Turn left onto Fuhrman Ave E                                                                 | eft     | 1                                         | ).3    |
| Dir Type  → Right  ← Left  → Right                                                                                                                                                                                                                                                                                                                                                                                                                                                                                                                                                                                                                                                                                                                                                                                                                                                                                                                                                                                                                                                                                                                                                                                                                                                                                                                                                                                                                                                                                                                                                                                                                                                                                                                                                                                                                                                                                                                                                                                                                                                                                            |       | Turn right onto Eastlake Ave NE, cross bridge                                                | ight    | ↓<br>************************************ | ).1    |
| Dir Type  → Right  ← Left                                                                                                                                                                                                                                                                                                                                                                                                                                                                                                                                                                                                                                                                                                                                                                                                                                                                                                                                                                                                                                                                                                                                                                                                                                                                                                                                                                                                                                                                                                                                                                                                                                                                                                                                                                                                                                                                                                                                                                                                                                                                                                     |       | Turn right onto NE 40th St, follow signs to Peace Park                                       | ight    |                                           | 0.0    |
| Dir Type<br>→ Right                                                                                                                                                                                                                                                                                                                                                                                                                                                                                                                                                                                                                                                                                                                                                                                                                                                                                                                                                                                                                                                                                                                                                                                                                                                                                                                                                                                                                                                                                                                                                                                                                                                                                                                                                                                                                                                                                                                                                                                                                                                                                                           |       | Turn left toward NE 40th St                                                                  | eft     |                                           | ).9    |
| Dir Type                                                                                                                                                                                                                                                                                                                                                                                                                                                                                                                                                                                                                                                                                                                                                                                                                                                                                                                                                                                                                                                                                                                                                                                                                                                                                                                                                                                                                                                                                                                                                                                                                                                                                                                                                                                                                                                                                                                                                                                                                                                                                                                      |       | Head east on Burke-Gilman Trail                                                              | ight    |                                           |        |
|                                                                                                                                                                                                                                                                                                                                                                                                                                                                                                                                                                                                                                                                                                                                                                                                                                                                                                                                                                                                                                                                                                                                                                                                                                                                                                                                                                                                                                                                                                                                                                                                                                                                                                                                                                                                                                                                                                                                                                                                                                                                                                                               |       | Notes                                                                                        | ype     |                                           | e<br>O |