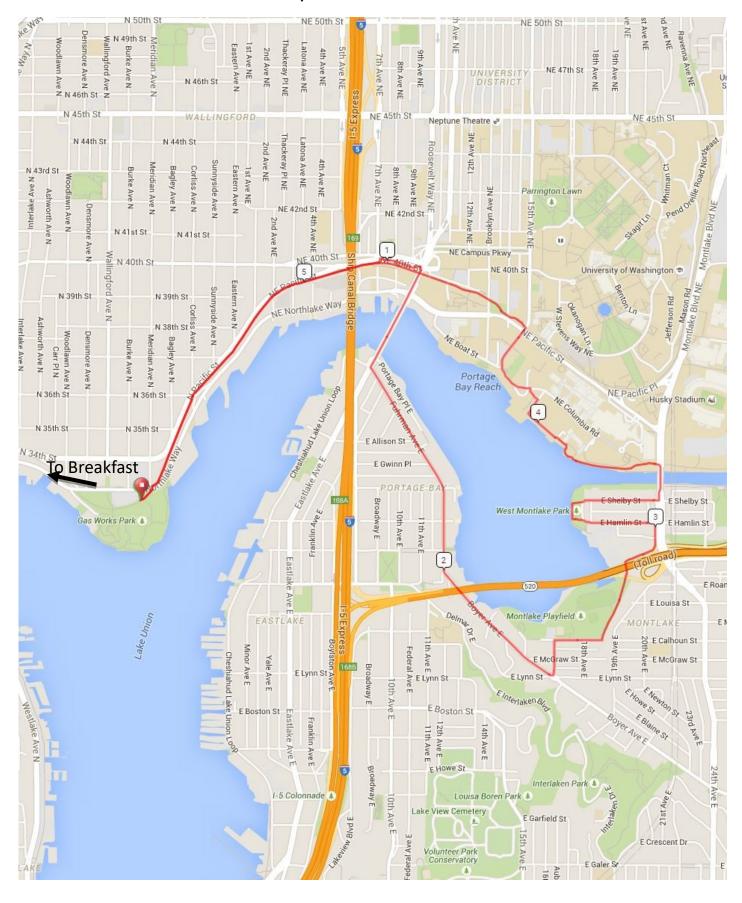

## Gasworks/Montlake 6 mi route

## Gasworks/Montlake 6 mi route

| CUE SHEET                                                                   |        |
|-----------------------------------------------------------------------------|--------|
| Turn right onto Burke-<br>Gilman Trail                                      | 0.1 mi |
| Continue straight to stay on<br>Burke-Gilman Trail                          | 0.1 mi |
| Turn left toward NE 40th St                                                 | 1.0 mi |
| Turn right onto NE 40th St,<br>Follow signs to Peace Park                   | 1.0 mi |
| Turn right onto Eastlake<br>Ave NE, Cross Bridge                            | 1.1 mi |
| Turn left onto Fuhrman Ave<br>E                                             | 1.4 mi |
| Continue onto Boyer Ave E                                                   | 1.8 mi |
| Turn left onto 16th Ave E                                                   | 2.4 mi |
| Turn right onto E Calhoun St                                                | 2.5 mi |
| Slight left onto Bill Dawson<br>Trail                                       | 2.6 mi |
| Turn left onto E Hamlin St                                                  | 3.0 mi |
| Turn right toward E Shelby<br>St                                            | 3.2 mi |
| Turn right onto E Shelby St                                                 | 3,3 mi |
| Turn left onto Montlake<br>Blvd E                                           | 3.5 mi |
| Turn left onto Walla Walla<br>Ln (trail toward water).                      | 3.6 mi |
| Slight left (stay as close to water as possible)                            | 3.6 mi |
| Turn left                                                                   | 3.9 mi |
| Turn right to stay on San<br>Juan Rd                                        | 4.0 mi |
| Turn left toward NE Boat<br>St/Columbia Rd                                  | 4.1 mi |
| Turn left onto NE Boat<br>St/Columbia Rd                                    | 4.1 mi |
| Continue onto 15th Ave NE                                                   | 4.2 mi |
| Turn left onto Burke-Gilman<br>Trail, Follow trail back to<br>Gasworks Park | 4.4 mi |
| Turn left into Gasworks<br>Park                                             | 5.7 mi |
|                                                                             |        |